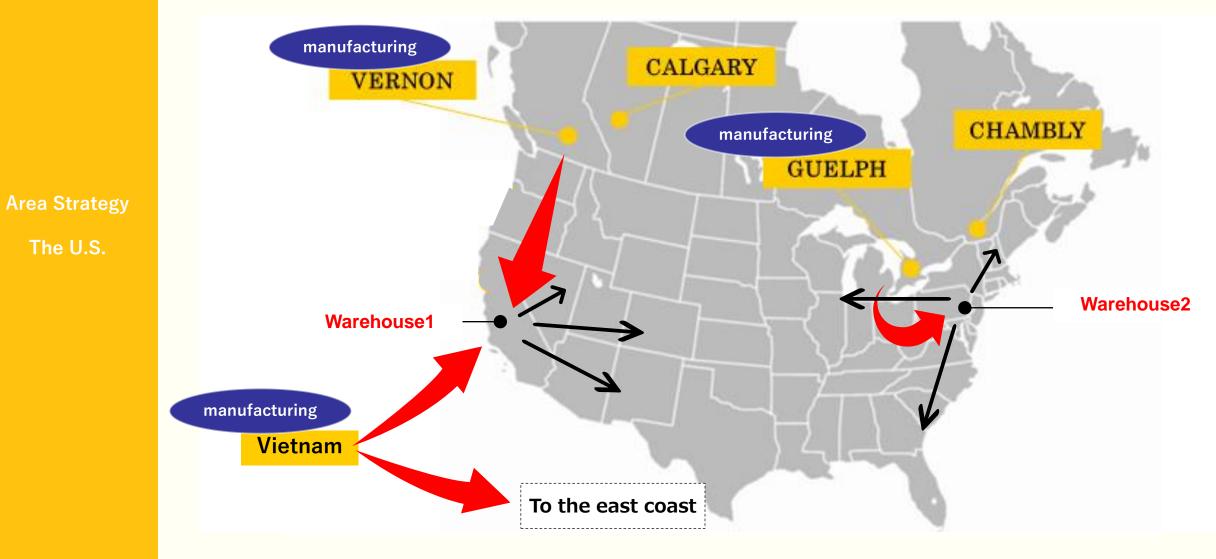

Toward Value Chain Creation in local production from local consumption (current scheme)

Shipped from Guelph and Vernon in Canada to U.S. warehouses, and to wholesalers in each state A portion is shipped from Vietnam to Eastern and Western warehouses by sea