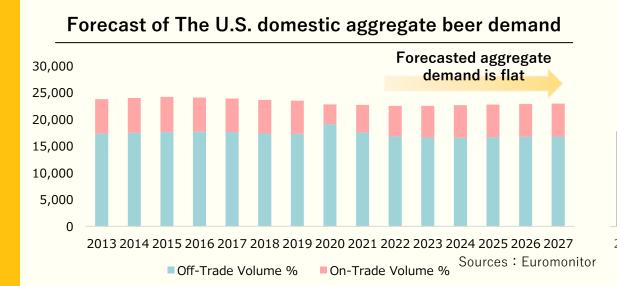

Area Strategy

The U.S.

SPB still on a growth trajectory, strengthening of product line expansion in American household-oriented chains Prompt realization of synergies with Stone Brewing Co., LLC, profitability improvements through value chain creation

Further Growth of SPB Product Line Expansion in American Household-Oriented Chains (Details P.18) Early Realization of Synergies with Stone "Value Chain Creation" in local production from local consumption (Details PP.19-20)

 Despite inclement weather, SPB volume increased 2% YoY in the January-June 2023 launch period as a new organization

• Product line expansion also continues with adoption decisions in major American chains