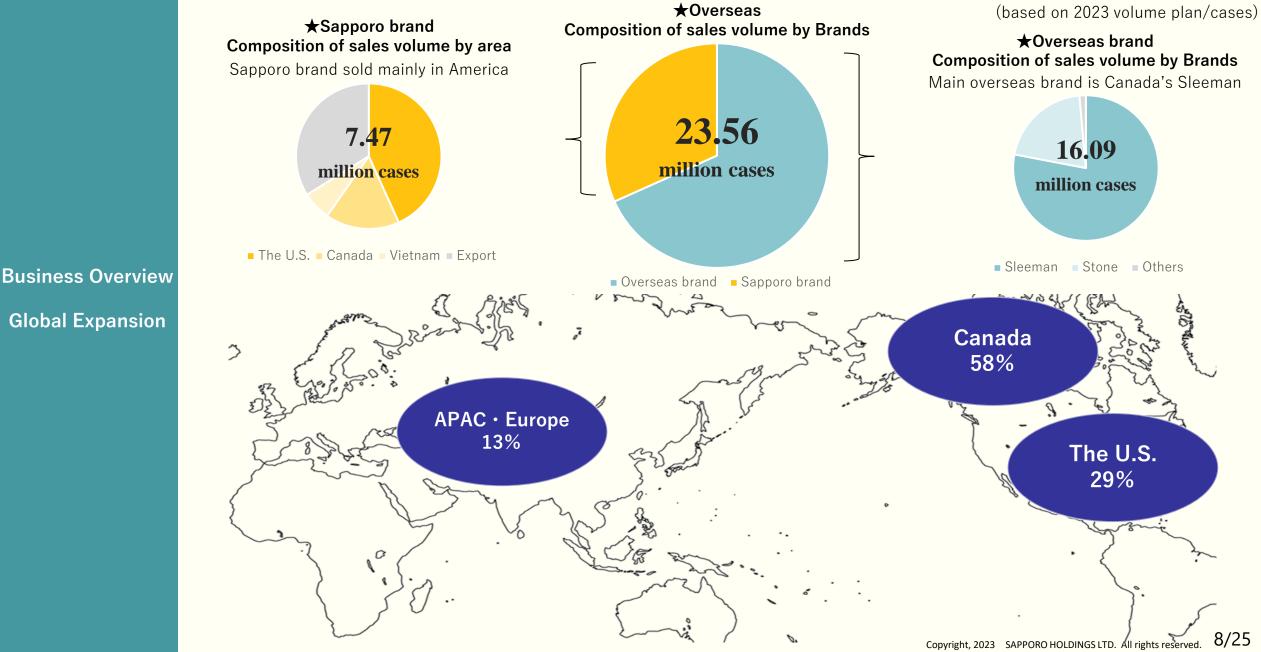

## Expansion of Sapporo brand and overseas brands focused on North America

**Global Expansion** 

Copyright, 2023 SAPPORO HOLDINGS LTD. All rights reserved. 9/25

## Positioning of Overseas Alcoholic Beverages in the Sapporo Group

- Top line remains on a growth trend and accounts for 16% of Group revenue
- Placed under "Strengthening/Growth" in the business portfolio's organization

## Positioning of Overseas Alcoholic Beverages in the Sapporo Group

- Target for revenue of ¥107.0 billion by 2026 by 2026
- Target for core operating profit margin of 6.2% by 2026