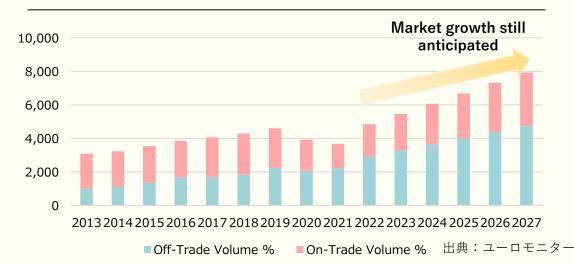

#### Forecast of Vietnam domestic aggregate beer demand

Turn Draft Beer Kegs into Growth Drivers

Number of draft keg beer distributors (growth rate with 2018 as 1)

Cooperation with Agents focused on Key /Priority Areas (China, South Korea, Taiwan, Australia, Europe) & Development of Distributor Network In APAC and Europe