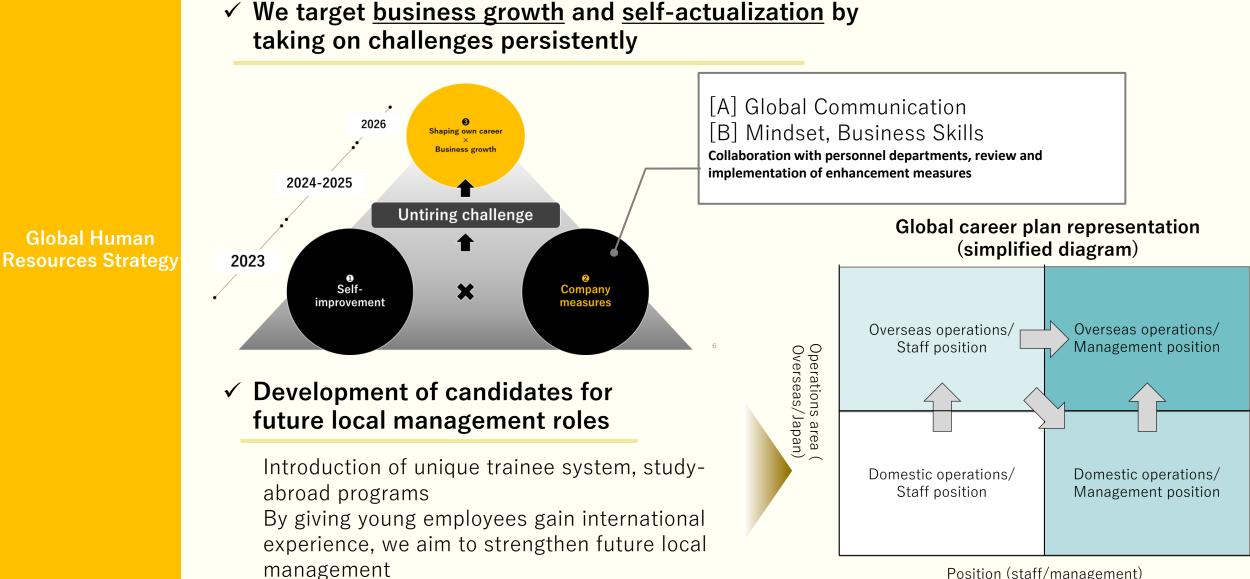

### **Global Human Resource Development Aiming to Accelerate Global Business Expansion**

Develop global human resources (who can deliver results globally) in a planned and organized way to accelerate global business expansion

Position (staff/management)