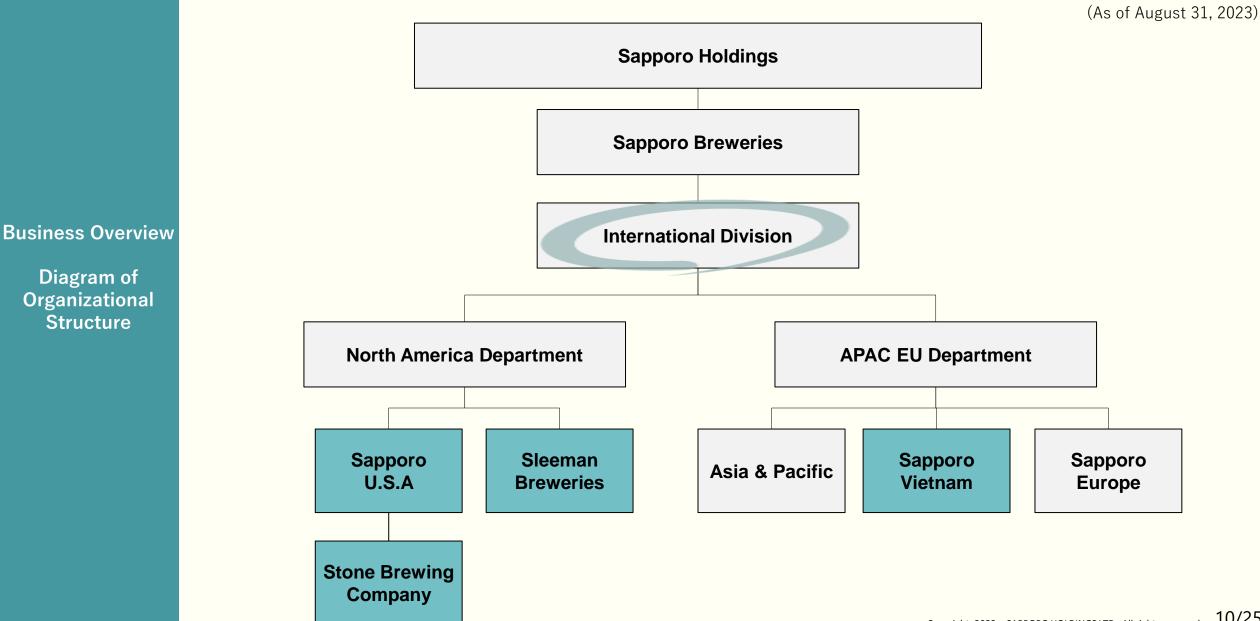

### The structure enables governance application in the International Division despite transfer of management rights to local