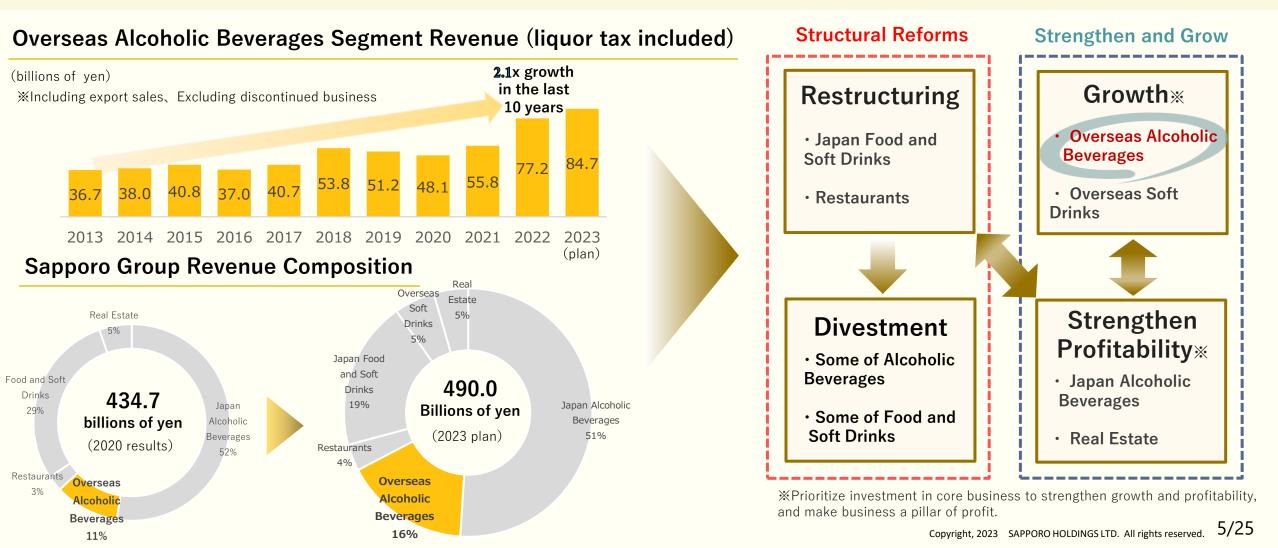

## Positioning of Overseas Alcoholic Beverages in the Sapporo Group

- Top line remains on a growth trend and accounts for 16% of Group revenue
- Placed under "Strengthening/Growth" in the business portfolio's organization

## Positioning of Overseas Alcoholic Beverages in the Sapporo Group

- Target for revenue of ¥107.0 billion by 2026 by 2026
- Target for core operating profit margin of 6.2% by 2026

### **Revenue and Core Operating Profit**

XOverseas Alcoholic Beverages segment + Export business