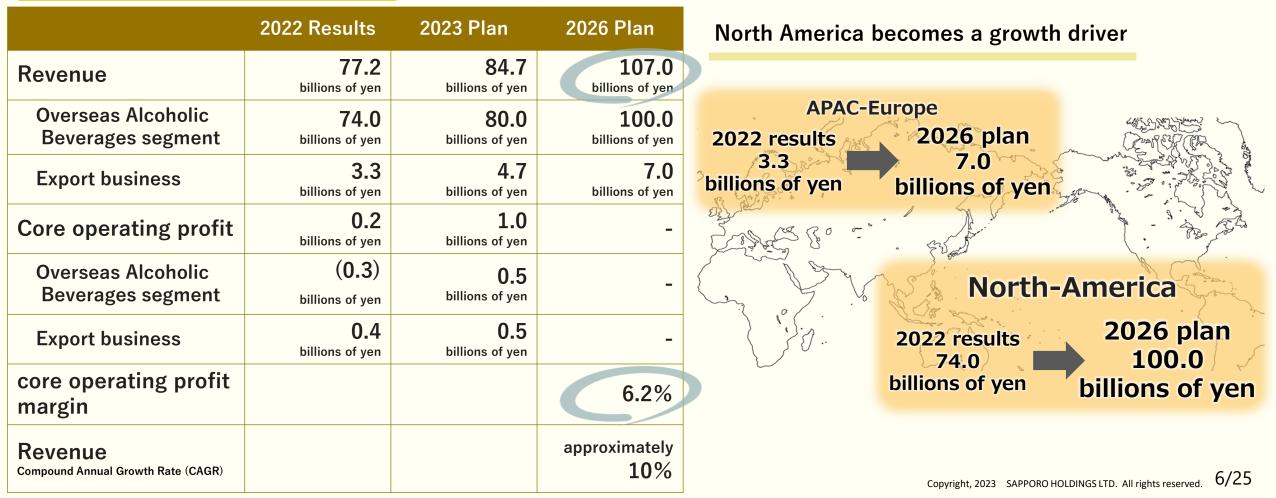

## Positioning of Overseas Alcoholic Beverages in the Sapporo Group

- Target for revenue of ¥107.0 billion by 2026 by 2026
- Target for core operating profit margin of 6.2% by 2026

## [Medium-Term Vision 2026]

Reach 10 million cases of Sapporo-branded beer sold, a revenue of ¥107.0 billion and a core operating profit margin of 6.2% by 2026, and continue to shine all over the world as a Premium beer brand from Japan.