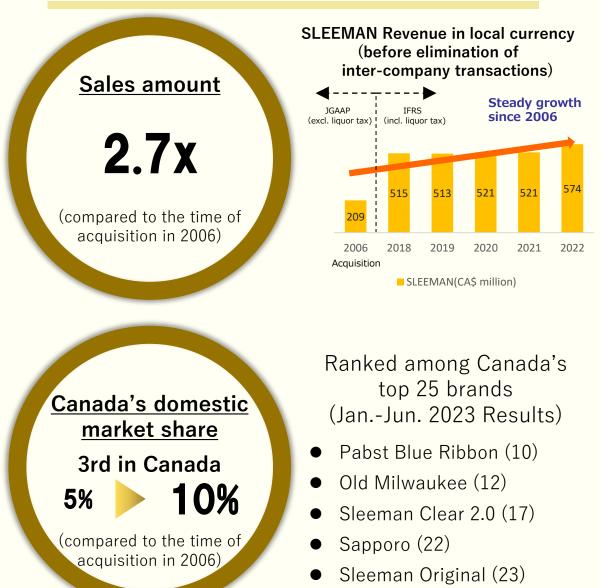

# Steady results generated since the acquisition in 2006

Ar

### Appropriate Response to Various Issues, Construction of a Stable Management Platform

|                       |          | 2006                                                                                                                                                             |                                                                                                                                                                                                     | 2012                                                                                                    |                                             | 2016                                                                                                                                                                                                              |                                  | 2022            |
|-----------------------|----------|------------------------------------------------------------------------------------------------------------------------------------------------------------------|-----------------------------------------------------------------------------------------------------------------------------------------------------------------------------------------------------|---------------------------------------------------------------------------------------------------------|---------------------------------------------|-------------------------------------------------------------------------------------------------------------------------------------------------------------------------------------------------------------------|----------------------------------|-----------------|
|                       | Issues   | <ul> <li>Managemen</li> </ul>                                                                                                                                    | f market share<br>nt from a short-ter<br>plit structure and i                                                                                                                                       |                                                                                                         | • Slov                                      | Changes in the e<br>wdown of the<br>ver aggregate                                                                                                                                                                 | growth i<br>demand<br>0 C<br>0 S | n beer volume   |
| ea Strategy<br>Canada | Response | <ul> <li>on local mem</li> <li>Sapporo and</li> <li>✓ From the dec</li> <li>✓ Standardizat<br/>mindset</li> <li>✓ Improvement</li> <li>✓ Execution of</li> </ul> | s and maintenant<br>bers, while incomplete<br>maintaining the<br>centralization of po-<br>tion of processes, c<br>t of brewery quality<br>effective marketing<br>of new Vision M<br>er" becomes the | prporating the st<br>base<br>wer to "One Sleem<br>ultivation of a cont<br>g investments<br>ission Value | <b>trengths of</b><br>nan"<br>tinuous impro | F                                                                                                                                                                                                                 |                                  |                 |
|                       |          | of employees<br>✓ Great strides                                                                                                                                  | s in quality improve                                                                                                                                                                                | improvement                                                                                             |                                             | <ul> <li>Formulation and implementation of the Medium-Term Management Plan</li> <li>✓ Improvement of Gross Margin</li> <li>✓ Cost Structure Reforms</li> <li>✓ Investments in New Growth Opportunities</li> </ul> |                                  |                 |
|                       |          |                                                                                                                                                                  | BETTER<br>BEER<br>PORALL                                                                                                                                                                            |                                                                                                         |                                             | ✓ Cost Structure                                                                                                                                                                                                  | ure Reform<br>in New G           | is<br>rowth Opp |

#### Area Strategy

Canada

|               | Corporate                                                              | Information (As of December 31, 2022)                                                                                                                                                                                                                                                                                                                                                                                                                                                                                                                                                                                                                                                                                                                                                                                                                                                                                                                                                                                                                                                                                                                                                                                                                                                                                                                                                                                                                                                                                                                                                                                                                                                                                                                                                                                                                                                                                                                                                                                                                                                                                                                                                                                                                                                                                                                                                                                                                                                                                                                                                                                                                       | Steady improvement in presence since the                                                                                                                                                                                                                                 |                                                                                                                       |  |
|---------------|------------------------------------------------------------------------|-------------------------------------------------------------------------------------------------------------------------------------------------------------------------------------------------------------------------------------------------------------------------------------------------------------------------------------------------------------------------------------------------------------------------------------------------------------------------------------------------------------------------------------------------------------------------------------------------------------------------------------------------------------------------------------------------------------------------------------------------------------------------------------------------------------------------------------------------------------------------------------------------------------------------------------------------------------------------------------------------------------------------------------------------------------------------------------------------------------------------------------------------------------------------------------------------------------------------------------------------------------------------------------------------------------------------------------------------------------------------------------------------------------------------------------------------------------------------------------------------------------------------------------------------------------------------------------------------------------------------------------------------------------------------------------------------------------------------------------------------------------------------------------------------------------------------------------------------------------------------------------------------------------------------------------------------------------------------------------------------------------------------------------------------------------------------------------------------------------------------------------------------------------------------------------------------------------------------------------------------------------------------------------------------------------------------------------------------------------------------------------------------------------------------------------------------------------------------------------------------------------------------------------------------------------------------------------------------------------------------------------------------------------|--------------------------------------------------------------------------------------------------------------------------------------------------------------------------------------------------------------------------------------------------------------------------|-----------------------------------------------------------------------------------------------------------------------|--|
|               | Company name                                                           | <b>1</b> SAPPORO U.S.A.,INC.<br><b>2</b> STONE BREWING CO., LLC                                                                                                                                                                                                                                                                                                                                                                                                                                                                                                                                                                                                                                                                                                                                                                                                                                                                                                                                                                                                                                                                                                                                                                                                                                                                                                                                                                                                                                                                                                                                                                                                                                                                                                                                                                                                                                                                                                                                                                                                                                                                                                                                                                                                                                                                                                                                                                                                                                                                                                                                                                                             | start of beer                                                                                                                                                                                                                                                            | exports in 1964                                                                                                       |  |
|               | Established                                                            | 11984<br>21996                                                                                                                                                                                                                                                                                                                                                                                                                                                                                                                                                                                                                                                                                                                                                                                                                                                                                                                                                                                                                                                                                                                                                                                                                                                                                                                                                                                                                                                                                                                                                                                                                                                                                                                                                                                                                                                                                                                                                                                                                                                                                                                                                                                                                                                                                                                                                                                                                                                                                                                                                                                                                                              |                                                                                                                                                                                                                                                                          | Sapporo U.S.A. Revenue in local currency<br>(before elimination of inter-company transactions)<br>*Sapporo brand only |  |
|               | Number of<br>employees                                                 | 160<br>②195                                                                                                                                                                                                                                                                                                                                                                                                                                                                                                                                                                                                                                                                                                                                                                                                                                                                                                                                                                                                                                                                                                                                                                                                                                                                                                                                                                                                                                                                                                                                                                                                                                                                                                                                                                                                                                                                                                                                                                                                                                                                                                                                                                                                                                                                                                                                                                                                                                                                                                                                                                                                                                                 | Sales amount                                                                                                                                                                                                                                                             | 2020 decreased due to the influence of COVID-19                                                                       |  |
|               | Bases                                                                  | Head office (San Francisco, CA)<br>2 breweries (Escondido CA、Richmond VA)                                                                                                                                                                                                                                                                                                                                                                                                                                                                                                                                                                                                                                                                                                                                                                                                                                                                                                                                                                                                                                                                                                                                                                                                                                                                                                                                                                                                                                                                                                                                                                                                                                                                                                                                                                                                                                                                                                                                                                                                                                                                                                                                                                                                                                                                                                                                                                                                                                                                                                                                                                                   | <b>1.5x</b>                                                                                                                                                                                                                                                              | 55 56 58 59 61 62 64 48 71 <sup>81</sup>                                                                              |  |
| Area Strategy | Business field                                                         | Beer importations, manufacturing, sales, and restaurants business                                                                                                                                                                                                                                                                                                                                                                                                                                                                                                                                                                                                                                                                                                                                                                                                                                                                                                                                                                                                                                                                                                                                                                                                                                                                                                                                                                                                                                                                                                                                                                                                                                                                                                                                                                                                                                                                                                                                                                                                                                                                                                                                                                                                                                                                                                                                                                                                                                                                                                                                                                                           | (10 years since 2013)                                                                                                                                                                                                                                                    | 2013 2014 2015 2016 2017 2018 2019 2020 2021 2022                                                                     |  |
| The U.S.      | Main area                                                              | The four areas of California, Texas, Florida,<br>and New York are strategic markets.                                                                                                                                                                                                                                                                                                                                                                                                                                                                                                                                                                                                                                                                                                                                                                                                                                                                                                                                                                                                                                                                                                                                                                                                                                                                                                                                                                                                                                                                                                                                                                                                                                                                                                                                                                                                                                                                                                                                                                                                                                                                                                                                                                                                                                                                                                                                                                                                                                                                                                                                                                        |                                                                                                                                                                                                                                                                          | USA (US\$ million)                                                                                                    |  |
|               | 250508<br>250508<br>25078<br>25078<br>25078<br>25078<br>25078<br>25078 | Слят<br>1-45938<br>1-4598<br>1-4598<br>1-4598<br>1-4598<br>1-4598<br>1-4598<br>1-4598<br>1-4598<br>1-4598<br>1-4598<br>1-4598<br>1-4598<br>1-4598<br>1-4598<br>1-4598<br>1-4598<br>1-4598<br>1-4598<br>1-4598<br>1-4598<br>1-4598<br>1-4598<br>1-4598<br>1-4598<br>1-4598<br>1-4598<br>1-4598<br>1-4598<br>1-4598<br>1-4598<br>1-4598<br>1-4598<br>1-4598<br>1-4598<br>1-4598<br>1-4598<br>1-4598<br>1-4598<br>1-4598<br>1-4598<br>1-4598<br>1-4598<br>1-4598<br>1-4598<br>1-4598<br>1-4598<br>1-4598<br>1-4598<br>1-4598<br>1-4598<br>1-4598<br>1-4598<br>1-4598<br>1-4598<br>1-4598<br>1-4598<br>1-4598<br>1-4598<br>1-4598<br>1-4598<br>1-4598<br>1-4598<br>1-4598<br>1-4598<br>1-4598<br>1-4598<br>1-4598<br>1-4598<br>1-4598<br>1-4598<br>1-4598<br>1-4598<br>1-4598<br>1-4598<br>1-4598<br>1-4598<br>1-4598<br>1-4598<br>1-4598<br>1-4598<br>1-4598<br>1-4598<br>1-4598<br>1-4598<br>1-4598<br>1-4598<br>1-4598<br>1-4598<br>1-4598<br>1-4598<br>1-4598<br>1-4598<br>1-4598<br>1-4598<br>1-4598<br>1-4598<br>1-4598<br>1-4598<br>1-4598<br>1-4598<br>1-4598<br>1-4598<br>1-4598<br>1-4598<br>1-4598<br>1-4598<br>1-4598<br>1-4598<br>1-4598<br>1-4598<br>1-4598<br>1-4598<br>1-4598<br>1-4598<br>1-4598<br>1-4598<br>1-4598<br>1-4598<br>1-4598<br>1-4598<br>1-4598<br>1-4598<br>1-4598<br>1-4598<br>1-4598<br>1-4598<br>1-4598<br>1-4598<br>1-4598<br>1-4598<br>1-4598<br>1-4598<br>1-4598<br>1-4598<br>1-4598<br>1-4598<br>1-4598<br>1-4598<br>1-4598<br>1-4598<br>1-4598<br>1-4598<br>1-4598<br>1-4598<br>1-4598<br>1-4598<br>1-4598<br>1-4598<br>1-4598<br>1-4598<br>1-4598<br>1-4598<br>1-4598<br>1-4598<br>1-4598<br>1-4598<br>1-4598<br>1-4598<br>1-4598<br>1-4598<br>1-4598<br>1-4598<br>1-4598<br>1-4598<br>1-4598<br>1-4598<br>1-4598<br>1-4598<br>1-4598<br>1-4598<br>1-4598<br>1-4598<br>1-4598<br>1-4598<br>1-4598<br>1-4598<br>1-4598<br>1-4598<br>1-4598<br>1-4598<br>1-4598<br>1-4598<br>1-4598<br>1-4598<br>1-4598<br>1-4598<br>1-4598<br>1-4598<br>1-4598<br>1-4598<br>1-4598<br>1-4598<br>1-4598<br>1-4598<br>1-4598<br>1-4598<br>1-4598<br>1-4598<br>1-4598<br>1-4598<br>1-4598<br>1-4598<br>1-4598<br>1-4598<br>1-4598<br>1-4598<br>1-4598<br>1-4598<br>1-4598<br>1-4598<br>1-4598<br>1-4598<br>1-4598<br>1-4598<br>1-4598<br>1-4598<br>1-4598<br>1-4598<br>1-4598<br>1-4598<br>1-4598<br>1-4598<br>1-4598<br>1-4598<br>1-4598<br>1-4598<br>1-4598<br>1-4598<br>1-4598<br>1-4598<br>1-4598<br>1-4598<br>1-4598<br>1-4598<br>1-4598<br>1-4598<br>1-4598<br>1-4598<br>1-4598<br>1-4598<br>1-4598<br>1-4598<br>1-4598<br>1-4598<br>1-4598<br>1-4598<br>1-4598<br>1-4598<br>1-4598<br>1-4598<br>1-4598<br>1-4598<br>1-4598<br>1-4598 | <section-header><section-header><section-header><section-header><section-header><section-header><section-header><section-header></section-header></section-header></section-header></section-header></section-header></section-header></section-header></section-header> | SAPPORD<br>PREMIUM BEER<br>650m   5 to ac. var                                                                        |  |