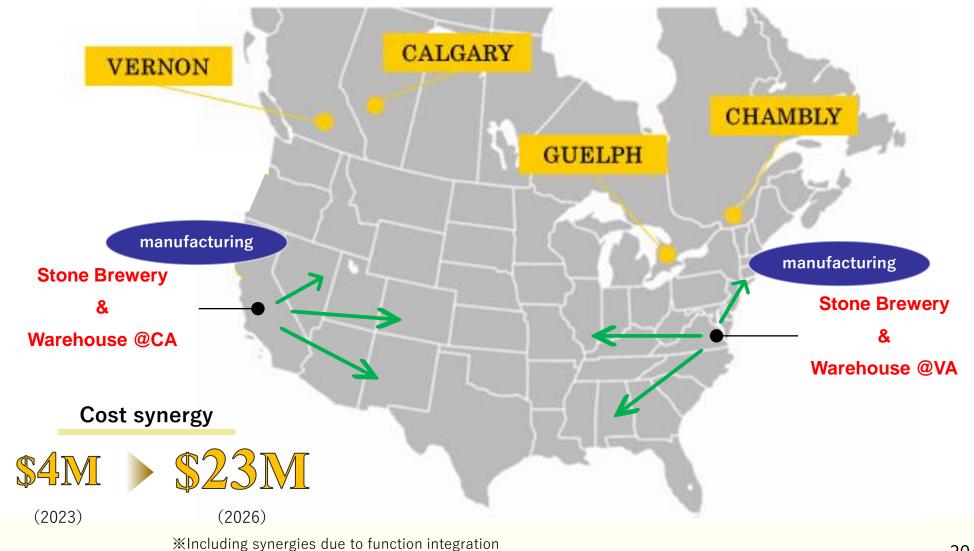

Toward Value Chain Creation in local production from local consumption (scheme after production start at Stone)

Significant decrease in logistics costs expected following production start at Stone as both production and consumption turn local within the U.S.