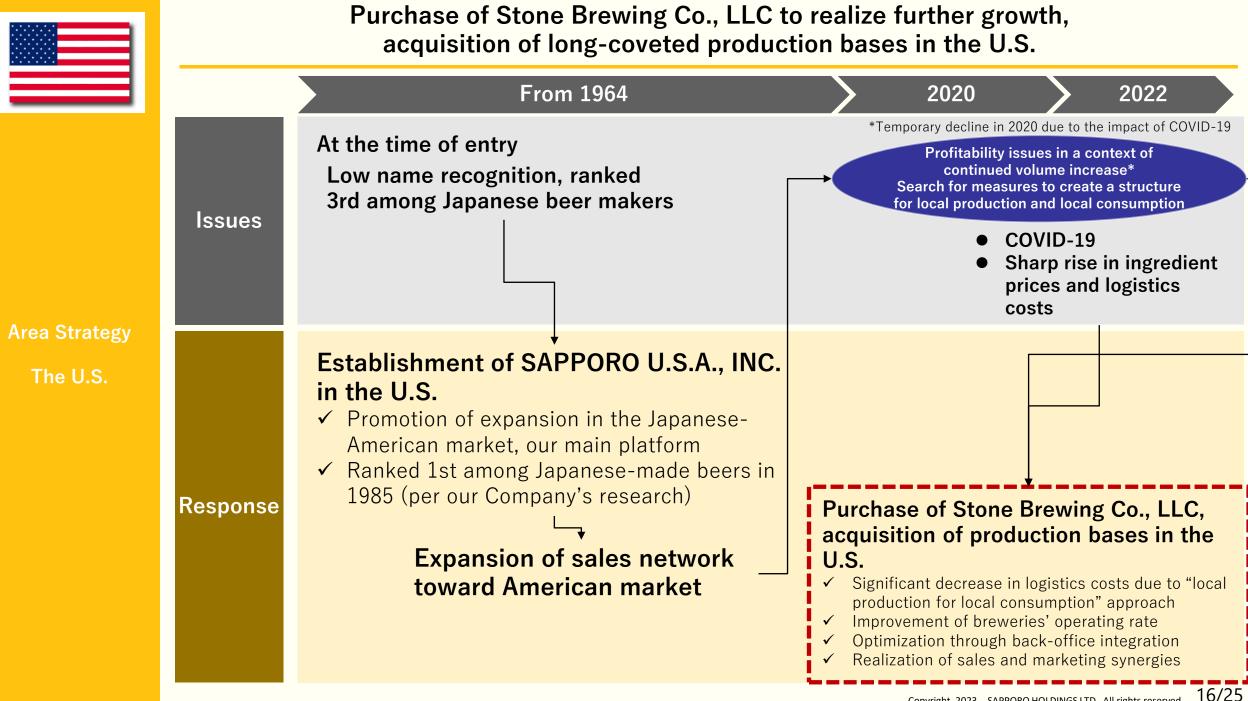

## Acquisition of STONE BREWING CO., LLC

Further acceleration of the speed of business growth due to the acquisition of production bases in the U.S.

## Establishment of SAPPORO U.S.A., INC. in the U.S.

2011

Preservation of "Japanese quality" due to commitment to quality and ingredients, gain in visibility and praise in the U.S.

### Launch of beer exports to the U.S.

1984

Start of global expansion with Japanese-food restaurants as main sales partners

2006

Business Overview

History

Area Strategy

The U.S.

SPB still on a growth trajectory, strengthening of product line expansion in American household-oriented chains Prompt realization of synergies with Stone Brewing Co., LLC, profitability improvements through value chain creation

Further Growth of SPB Product Line Expansion in American Household-Oriented Chains (Details P.18) Early Realization of Synergies with Stone "Value Chain Creation" in local production from local consumption (Details PP.19-20)

 Despite inclement weather, SPB volume increased 2% YoY in the January-June 2023 launch period as a new organization

• Product line expansion also continues with adoption decisions in major American chains

Toward Value Chain Creation in local production from local consumption (scheme after production start at Stone)

Significant decrease in logistics costs expected following production start at Stone as both production and consumption turn local within the U.S.