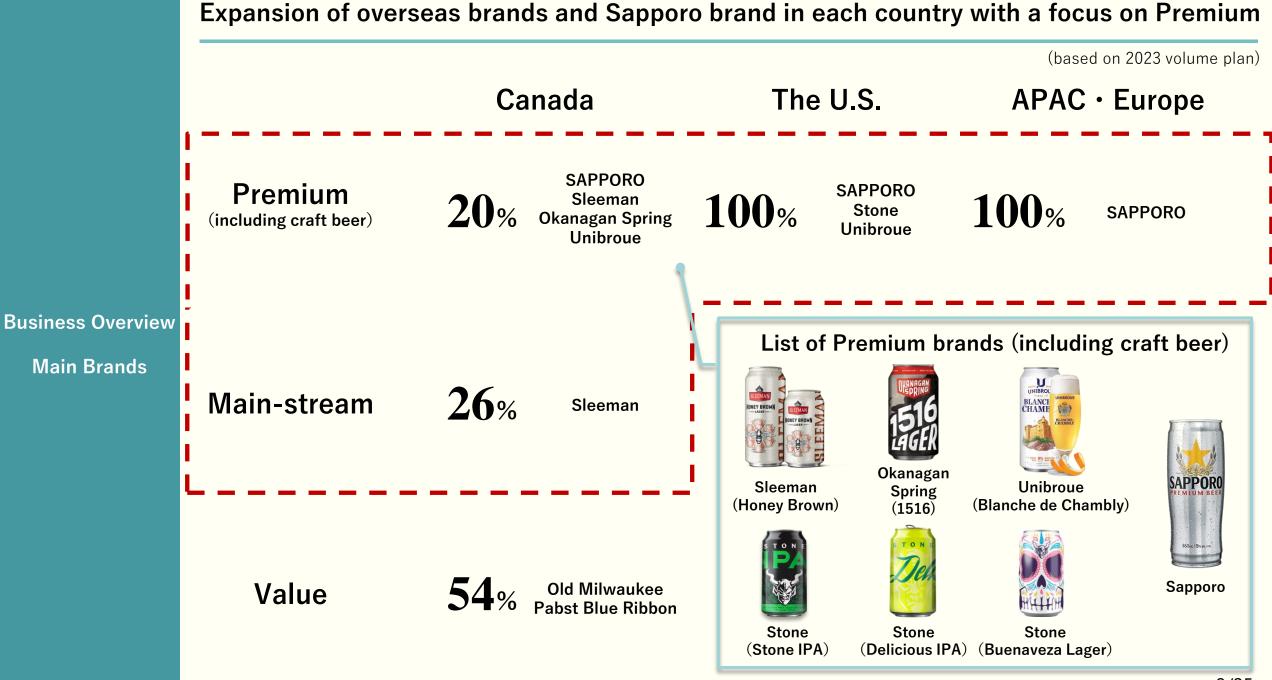

## [Medium-Term Vision 2026]

Reach 10 million cases of Sapporo-branded beer sold, a revenue of ¥107.0 billion and a core operating profit margin of 6.2% by 2026, and continue to shine all over the world as a Premium beer brand from Japan.

Diffusion and Development of Global Brand Policy Aiming for Sales of 10 Million Cases of SPB

Since exportations started in 1964, marketing in each country and expansion of sales. Growth until reaching the 10 million case-mark for the Sapporo brand in total in 2026. Due to unique marketing efforts in each country, no common brand personality across the world.