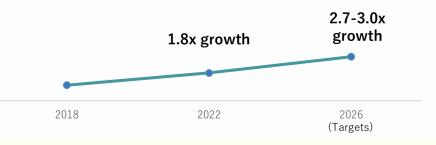

## [Medium-Term Vision 2026]

Reach 10 million cases of Sapporo-branded beer sold, a revenue of ¥107.0 billion and a core operating profit margin of 6.2% by 2026, and continue to shine all over the world as a Premium beer brand from Japan.