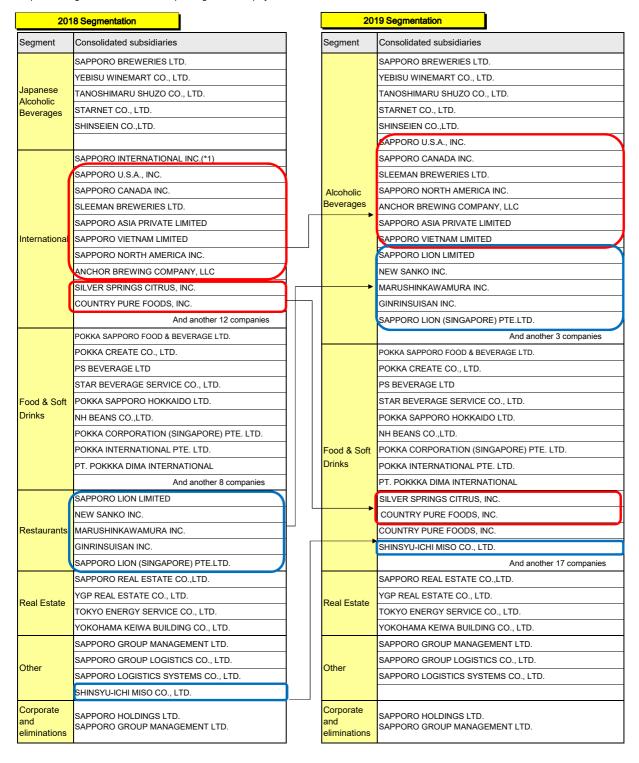

#### Overview of Segmentation Changes 2018

No change has been made to segmentation in the fiscal year ended December 31, 2018. Reportable segment income refers to operating income. Equity-method affiliates are therefore omitted below.